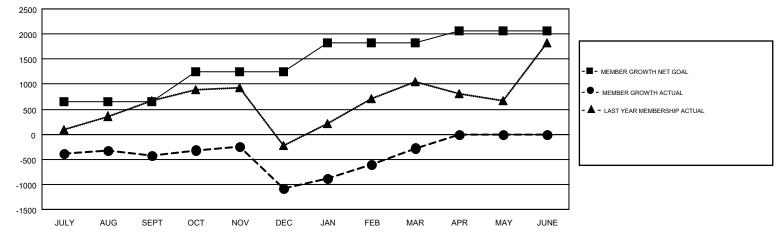

#### GMT: ANIL TULSYAN

| Clubs                 |               |           |               | Members               |                           |                         |                                                    |  |
|-----------------------|---------------|-----------|---------------|-----------------------|---------------------------|-------------------------|----------------------------------------------------|--|
| RESULTS FOR 2017-2018 |               |           |               | RESULTS FOR 2017-2018 |                           |                         |                                                    |  |
| QUARTER               | NEW CLUB GOAL | NEW CLUBS | DROPPED CLUBS | QUARTER               | MEMBER GROWTH NET<br>GOAL | MEMBER GROWTH<br>ACTUAL | DROPPED<br>MEMBERS ACTUAL<br>(including transfers) |  |
| JULY/AUG/SEPT         | 47            | 27        | 5             | JULY/AUG/SEPT         | 645                       | 1,336                   | 1,616                                              |  |
| OCT/NOV/DEC           | 22            | 14        | 38            | OCT/NOV/DEC           | 600                       | 899                     | 1,498                                              |  |
| JAN/FEB/MAR           | 21            | 11        | 2             | JAN/FEB/MAR           | 570                       | 1,911                   | 722                                                |  |
| APR/MAY/JUNE          | 20            | 0         | 0             | APR/MAY/JUNE          | 245                       | 0                       | 0                                                  |  |