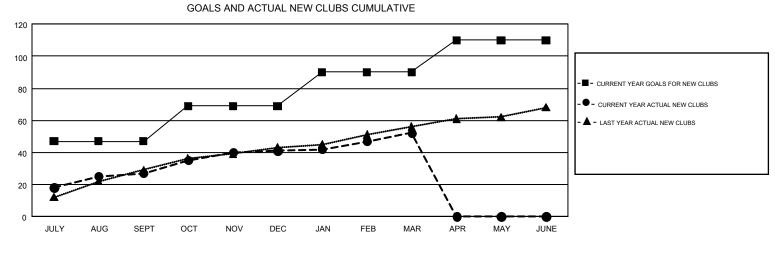

#### GMT: ANIL TULSYAN

| Clubs                 |               |           |               | Members               |                           |                         |                                                    |  |
|-----------------------|---------------|-----------|---------------|-----------------------|---------------------------|-------------------------|----------------------------------------------------|--|
| RESULTS FOR 2017-2018 |               |           |               | RESULTS FOR 2017-2018 |                           |                         |                                                    |  |
| QUARTER               | NEW CLUB GOAL | NEW CLUBS | DROPPED CLUBS | QUARTER               | MEMBER GROWTH NET<br>GOAL | MEMBER GROWTH<br>ACTUAL | DROPPED<br>MEMBERS ACTUAL<br>(including transfers) |  |
| JULY/AUG/SEPT         | 47            | 27        | 5             | JULY/AUG/SEPT         | 645                       | 1,336                   | 1,616                                              |  |
| OCT/NOV/DEC           | 22            | 14        | 38            | OCT/NOV/DEC           | 600                       | 899                     | 1,498                                              |  |
| JAN/FEB/MAR           | 21            | 11        | 2             | JAN/FEB/MAR           | 570                       | 1,911                   | 722                                                |  |
| APR/MAY/JUNE          | 20            | 0         | 0             | APR/MAY/JUNE          | 245                       | 0                       | 0                                                  |  |